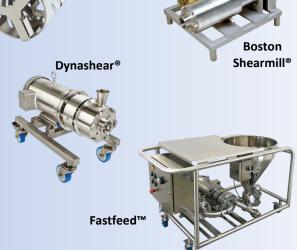

#### **INLINE MIXING & MILLING**

Dynashear® High shear 2-stage disperser and emulsifier

Boston Shearmill® Heavy duty wet mill with up to 9 high shear zones

Admixer™ Static mixer blending of miscible fluids

#### **POWDER INDUCTION & DISPERSION**

Fastfeed™ skid mounted system that simultaneously inducts & disperses powders at high-speed rates

3-A Sanitary

Certification across

many product lines.

Contact Admix to schedule a plant audit, equipment test or to learn about an equipment trial or process assurance warranty.