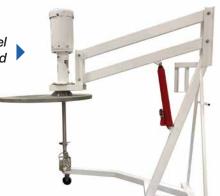

Lifting Operation Options: The pneumatic lifting operation feature offers greater labor and time savings and provides a smooth lifting motion for various batch sizes. A manual hydraulic style is offered as well.