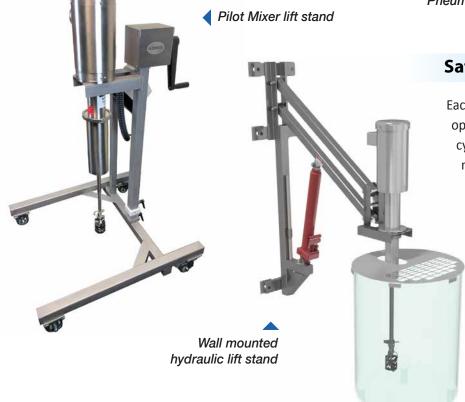

Mobile or Wall Mount: Lift stands are available as stationary wall mounted units or mobile units for processors with a variety of mixing rooms or labs. Mobile lift stands are supplied with high impact casters, two that are fixed and two swivel casters with braking capability for securely locking the stand in place. Floor levelers enable leveling the stand if necessary once it has been positioned for operation. Mounting forks where the mixer is bolted on, are pre-drilled for your exact Admix mixer model.

Lifting Operation Options: The pneumatic lifting operation feature offers greater labor and time savings and provides a smooth lifting motion for various batch sizes. A manual hydraulic style is offered as well.