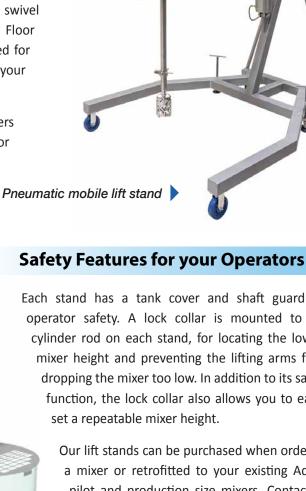

Mobile or Wall Mount: Lift stands are available as stationary wall mounted units or mobile units for processors with a variety of mixing rooms or labs. Mobile lift stands are supplied with high impact casters, two that are fixed and two swivel casters with braking capability for securely locking the stand in place. Floor levelers enable leveling the stand if necessary once it has been positioned for operation. Mounting forks where the mixer is bolted on, are pre-drilled for your exact Admix mixer model.

Lifting Operation Options: The pneumatic lifting operation feature offers greater labor and time savings and provides a smooth lifting motion for various batch sizes. A manual hydraulic style is offered as well.

Each stand has a tank cover and shaft guard for operator safety. A lock collar is mounted to the cylinder rod on each stand, for locating the lowest mixer height and preventing the lifting arms from dropping the mixer too low. In addition to its safety function, the lock collar also allows you to easily set a repeatable mixer height.