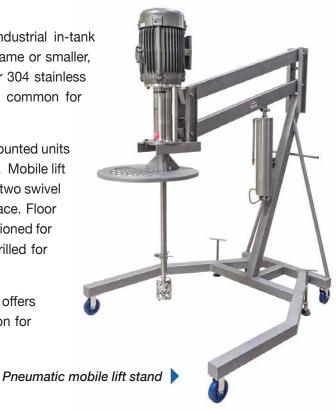

## **Mobile and Wall Mount Lift Stands Customized for your Mixer**

Admix offers numerous lift stand options for our sanitary and industrial in-tank mixers. Designed for our direct drive mixers with a 112-bearing frame or smaller, our lift stands are heavy duty, constructed of your choice of either 304 stainless steel for excellent corrosion resistance, or painted carbon steel, common for chemical processing applications.

**Mobile or Wall Mount:** Lift stands are available as stationary wall mounted units or mobile units for processors with a variety of mixing rooms or labs. Mobile lift stands are supplied with high impact casters, two that are fixed and two swivel casters with braking capability for securely locking the stand in place. Floor levelers enable leveling the stand if necessary once it has been positioned for operation. Mounting forks where the mixer is bolted on, are pre-drilled for your exact Admix mixer model.

**Lifting Operation Options:** The pneumatic lifting operation feature offers greater labor and time savings and provides a smooth lifting motion for various batch sizes. A manual hydraulic style is offered as well.