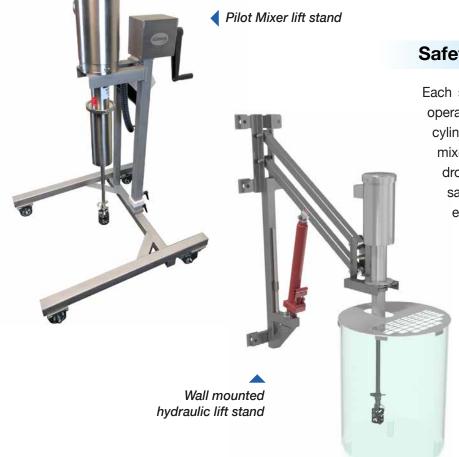

**Mobile or Wall Mount:** Lift stands are available as stationary wall mounted units or mobile units for processors with a variety of mixing rooms or labs. Mobile lift stands are supplied with high impact casters, two that are fixed and two swivel casters with braking capability for securely locking the stand in place. Floor levelers enable leveling the stand if necessary once it has been positioned for operation. Mounting forks where the mixer is bolted on, are pre-drilled for your exact Admix mixer model.

**Lifting Operation Options:** The pneumatic lifting operation feature offers greater labor and time savings and provides a smooth lifting motion for various batch sizes. A manual hydraulic style is offered as well.

Each stand has a tank cover and shaft guard for operator safety. A lock collar is mounted to the cylinder rod on each stand, for locating the lowest mixer height and preventing the lifting arms from dropping the mixer too low. In addition to its safety function, the lock collar also allows you to easily set a repeatable mixer height.